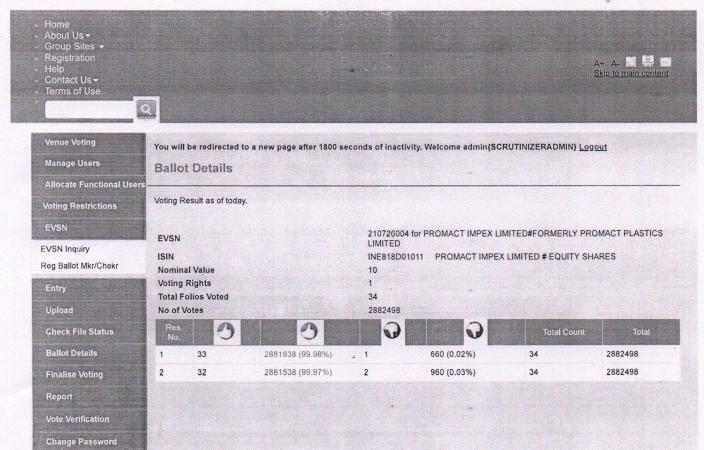

| Item<br>No. | Brief description of the resolution                                                                                                                                                | No. of<br>Shares/Votes in<br>favour (Assent)<br>& % | No. of<br>Shares/Votes<br>Against<br>(Dissent)<br>& % | Passed as              |  |
|-------------|------------------------------------------------------------------------------------------------------------------------------------------------------------------------------------|-----------------------------------------------------|-------------------------------------------------------|------------------------|--|
| 1.          | Adoption of the Audited Financial Statements of the Company for the financial year ended 31 <sup>st</sup> March, 2021, the reports of the Board of Directors and Auditors thereon. | 28,81,838<br>(99.98%)                               | 660<br>(0.02%)                                        | Ordinary<br>Resolution |  |
| 2.          | Re-appointment of Ms. Payalben J. Patel (DIN: 03086759), liable to retire by rotation and being eligible, offers herself for reappointment.                                        | 28,81,538<br>(99.97%)                               | 960<br>(0.03%)                                        | Ordinary<br>Resolution |  |

The voting results on E-voting prior to and during the AGM on the following resolutions are as under:

| Item<br>No. | Brief description of the resolution                                                                                                                                                              | Type of<br>Resolution | No. of Shares<br>in favour<br>(Assent) &<br>(%) | No. of Shares Against (Dissent) &  (%) |
|-------------|--------------------------------------------------------------------------------------------------------------------------------------------------------------------------------------------------|-----------------------|-------------------------------------------------|----------------------------------------|
| 1           | Adoption of Audited Financial Statements of the Company for the financial year ended 31 <sup>st</sup> March, 2021, together with the Reports of the Board of Directors and the Auditors thereon. | Ordinary              | 28,81,838<br>(99.98%)                           | 660 (0.02%)                            |
| 2           | Re-appointment of Ms. Payalben J. Patel (DIN: 03086759), liable to retire by rotation and being eligible, offers herself for reappointment.                                                      | Ordinary              | 28,81,538<br>(99.97%)                           | 960<br>(0.03%)                         |